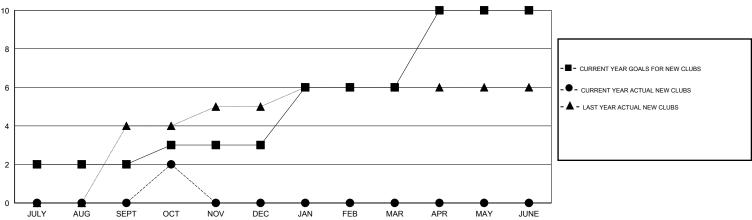

## GOALS AND ACTUAL NEW CLUBS CUMULATIVE

## GMT: ER GURUNATHAN LOCATION INDIA

|                              |                  | Clubs     |                  |                  |                             |
|------------------------------|------------------|-----------|------------------|------------------|-----------------------------|
| RESULTS FOR 2015-2016        |                  |           |                  |                  |                             |
| QUARTER                      | NEW CLUB<br>GOAL | NEW CLUBS | DROPPED<br>CLUBS | NET<br>GAIN/LOSS | QUARTER                     |
| JULY/AUG/SEPT<br>OCT/NOV/DEC | 2<br>1           | 0<br>2    | 1<br>0           | -1<br>2          | JULY/AUG/SEPT OCT/NOV/DEC   |
| JAN/FEB/MAR<br>APR/MAY/JUNE  | 3<br>4           | 0         | 0                | 0                | JAN/FEB/MAR<br>APR/MAY/JUNE |
|                              |                  |           |                  |                  | 11                          |