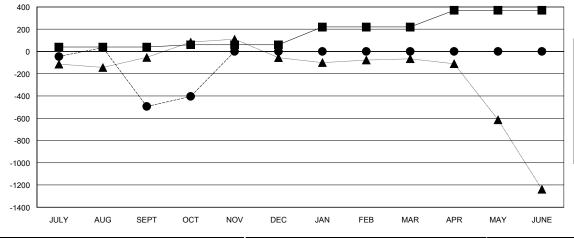

## GOALS AND ACTUAL MEMBERS CUMULATIVE

| - ■ - CURRENT YEAR GOALS FOR NEW |  |
|----------------------------------|--|
| MEMBERS                          |  |

- CURRENT YEAR ACTUAL MEMBERS
- LAST YEAR ACTUAL MEMBERS

| Members                  |                    |                                     |                    |                  |  |  |
|--------------------------|--------------------|-------------------------------------|--------------------|------------------|--|--|
| RESULTS FOR 2015-2016    |                    |                                     |                    |                  |  |  |
| QUARTER                  | NEW MEMBER<br>GOAL | CHARTER AND<br>NEW MEMBERS<br>ADDED | DROPPED<br>MEMBERS | NET<br>GAIN/LOSS |  |  |
| JULY/AUG/SEPT            | 40                 | 126                                 | 620                | -494             |  |  |
| OCT/NOV/DEC  JAN/FEB/MAR | 20<br>160          | 102<br>0                            | 12<br>0            | 90<br>0          |  |  |
| APR/MAY/JUNE             | 150                | 0                                   | 0                  | 0                |  |  |